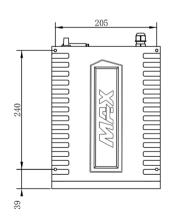

# Mechanical Specifications (mm)

# MFP 30W Fiber Laser Specifications

| Model                             | MFP-30W                                 |  |
|-----------------------------------|-----------------------------------------|--|
|                                   | OPTICAL SPECIFICATIONS                  |  |
| Nominal Power                     | 30W                                     |  |
| Mode of Operation                 | Pulsed                                  |  |
| Polarization                      | Random                                  |  |
| Power Tunability                  | 10 to 100%                              |  |
| Wavelength                        | 1064 ± 5 nm                             |  |
| Power Stability                   | ≤ 3 %                                   |  |
| Laser Beam Quality M <sup>2</sup> | <1.6                                    |  |
| Pulse Energy                      | 1 mJ                                    |  |
| Pulse Duration                    | 80~100 ns                               |  |
| Repetition Rate                   | 29kHz~81kHz                             |  |
|                                   | FIBER DELIVERY SYSTEM                   |  |
| Length                            | 1.9~3m standard, other lengths optional |  |
| Beam Diameter                     | 6~8 mm                                  |  |
| Beam Ellipticity                  | >90%                                    |  |
|                                   | ELECTRICAL RATINGS                      |  |
| Supply Voltage                    | 24 VDC                                  |  |
| ,                                 | OTHER SPECIFICATIONS                    |  |
| Operating Temperature             | +10 to +42°C                            |  |
| Storage Temperature               | -10 to +60°C                            |  |
| Humidity                          | 10 to 95%                               |  |
| Cooling Method                    | Air Cooling                             |  |
| Dimension                         | 287mm X 219mm X 94.61mm                 |  |
| Weight                            | 6±0.5 kg                                |  |