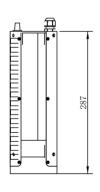

# Mechanical Specifications (mm)

# MFP 30W Fiber Laser Specifications

| Model                             | MFP-30W                                 |  |
|-----------------------------------|-----------------------------------------|--|
|                                   | OPTICAL SPECIFICATIONS                  |  |
| Nominal Power                     | 30W                                     |  |
| Mode of Operation                 | Pulsed                                  |  |
| Polarization                      | Random                                  |  |
| Power Tunability                  | 10 to 100%                              |  |
| Wavelength                        | 1064 ± 5 nm                             |  |
| Power Stability                   | ≤ 3 %                                   |  |
| Laser Beam Quality M <sup>2</sup> | <1.6                                    |  |
| Pulse Energy                      | 1 mJ                                    |  |
| Pulse Duration                    | 80~100 ns                               |  |
| Repetition Rate                   | 29kHz~81kHz                             |  |
|                                   | FIBER DELIVERY SYSTEM                   |  |
| Length                            | 1.9~3m standard, other lengths optional |  |
| Beam Diameter                     | 6~8 mm                                  |  |
| Beam Ellipticity                  | >90%                                    |  |
|                                   | ELECTRICAL RATINGS                      |  |
| Supply Voltage                    | 24 VDC                                  |  |
| ,                                 | OTHER SPECIFICATIONS                    |  |
| Operating Temperature             | +10 to +42°C                            |  |
| Storage Temperature               | -10 to +60°C                            |  |
| Humidity                          | 10 to 95%                               |  |
| Cooling Method                    | Air Cooling                             |  |
| Dimension                         | 287mm X 219mm X 94.61mm                 |  |
| Weight                            | 6±0.5 kg                                |  |