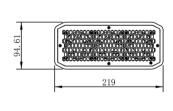

# Mechanical Specifications (mm)

# MFP 30W Fiber Laser Specifications

| Model                             | MFP-30W                                 |  |
|-----------------------------------|-----------------------------------------|--|
|                                   | OPTICAL SPECIFICATIONS                  |  |
| Nominal Power                     | 30W                                     |  |
| Mode of Operation                 | Pulsed                                  |  |
| Polarization                      | Random                                  |  |
| Power Tunability                  | 10 to 100%                              |  |
| Wavelength                        | 1064 ± 5 nm                             |  |
| Power Stability                   | ≤ 3 %                                   |  |
| Laser Beam Quality M <sup>2</sup> | <1.6                                    |  |
| Pulse Energy                      | 1 mJ                                    |  |
| Pulse Duration                    | 80~100 ns                               |  |
| Repetition Rate                   | 29kHz~81kHz                             |  |
|                                   | FIBER DELIVERY SYSTEM                   |  |
| Length                            | 1.9~3m standard, other lengths optional |  |
| Beam Diameter                     | 6~8 mm                                  |  |
| Beam Ellipticity                  | >90%                                    |  |
|                                   | ELECTRICAL RATINGS                      |  |
| Supply Voltage                    | 24 VDC                                  |  |
| ,                                 | OTHER SPECIFICATIONS                    |  |
| Operating Temperature             | +10 to +42°C                            |  |
| Storage Temperature               | -10 to +60°C                            |  |
| Humidity                          | 10 to 95%                               |  |
| Cooling Method                    | Air Cooling                             |  |
| Dimension                         | 287mm X 219mm X 94.61mm                 |  |
| Weight                            | 6±0.5 kg                                |  |